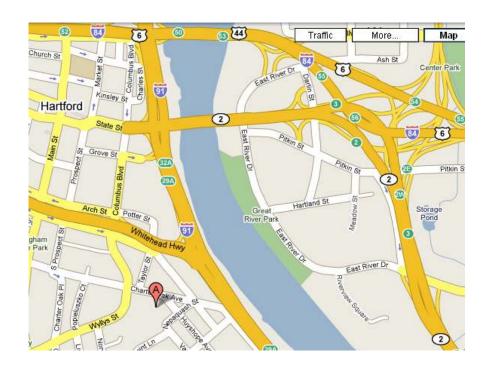

## From the West

I-84 eastbound to Exit 52 (I-91 South). Take exit 29A to Whitehead Highway. Take the Columbus Blvd exit, take a left onto Columbus Blvd, left onto Charter Oak Ave, you should see the marked building from down the road. To enter, take a right onto Huyshope, right onto Nepaquash St. The building is straight ahead. Look for the Aetna signs and the loading docks.

#### From the East

I-84 westbound to Exit 54 on the left, towards Hartford. Stay left at the fork and follow the signs for CT Route 2 and merge onto CT Route 2-W. Take a left onto Columbus Blvd and drive ½ mile past the Convention Center. Take a left onto Charter Oak Ave and you should see the marked building from down the road. To enter, take a right onto Huyshope, right onto Nepaquash St. The building is straight ahead. Look for the Aetna signs and the loading docks.

#### From the North

Travel I-91 South into Hartford. Take exit 29A to Whitehead Highway. Take the Columbus Blvd exit, take a left onto Columbus Blvd, left onto Charter Oak Ave, you should see the marked building from down the road. To enter, take a right onto Huyshope, right onto Nepaquash St. The building is straight ahead. Look for the Aetna signs and the loading docks.

## From the South

Travel I-91 North into Hartford. Take exit 29A to Whitehead Highway. Take the Columbus Blvd exit, take a left onto Columbus Blvd, left onto Charter Oak Ave, you should see the marked building from down the road. To enter, take a right onto Huyshope, right onto Nepaquash St. The building is straight ahead. Look for the Aetna signs and the loading docks.